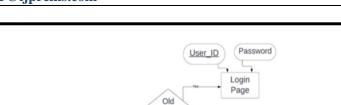

#### Fig:2 ER Diagram

The flowchart portrays the journey of accessing a system, particularly a website. It commences with the user initiating the process by clicking on the login button, subsequently prompting them to enter their username and password. Moving forward, the flowchart demonstrates the system's task of validating the provided credentials. If this authentication process proves triumphant, the user is granted admittance to the website. In the event that the verification is unsuccessful, a notification will be shown by the system, signifying that the user's credentials are not accurate. Additionally, the flowchart encompasses a stage wherein the system examines whether the user possesses an active account or not. If this condition is not met, the system will exhibit a message to apprise the user of their inactive account status. The login process is visually represented by a flowchart.