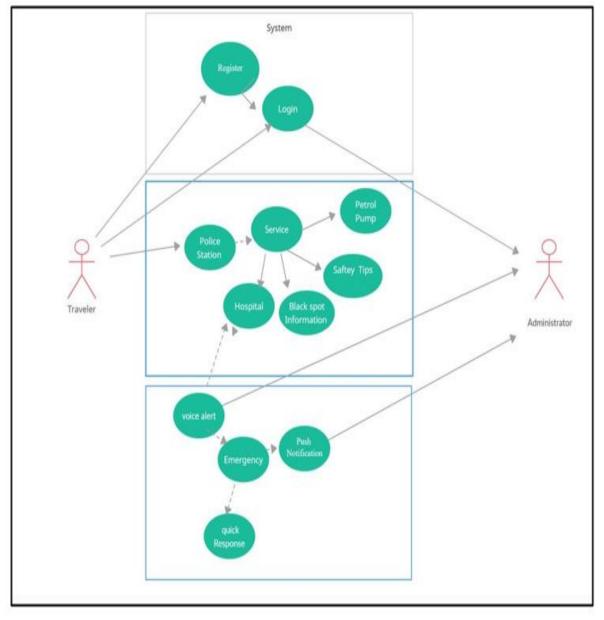

A comprehensive block diagram bureaucracy the spine of the "Samruddhi Saathi"; project, illustrating the interconnected components and their functionalities. This diagram encompasses the integration of hardware, software program, and conversation modules, highlighting the seamless glide of information and manipulate across the dual carriageway infrastructure.

# 2. METHODOLOGY

- The concept of the project called 'Samruddhi Saathi' is to address the problems identified by this project.
- One of the things that Samruddhi Saathi aims to do is provide all inclusive real-time user centric solution for road users on Mahamarg highway. The foregoing are the specifications for this project:
- Comprehensive Services: This initiative will cater for the various needs of travelers by providing a wide spectrum of services such as hospitals, police stations, charging points, petrol pumps and garages.
- Real-Time Information: The platform shall use real time data to advise travelers on the availability and status of essential facilities in order to assist them in making decisions.
- User-Centric Design: It will avail a user-friendly interface prioritizing ease of use and engagement for travelers thereby creating more convenient and happier travel experiences.
- Emergency Response: In case of any emergency, 'Samruddhi Saathi' will include a dedicated Emergency page that allows users to instantly inform hospitals and police stations ensuring quick response
- Transparency: As a means to be transparent about the people involved and what it is meant for, it let us know who is behind it.